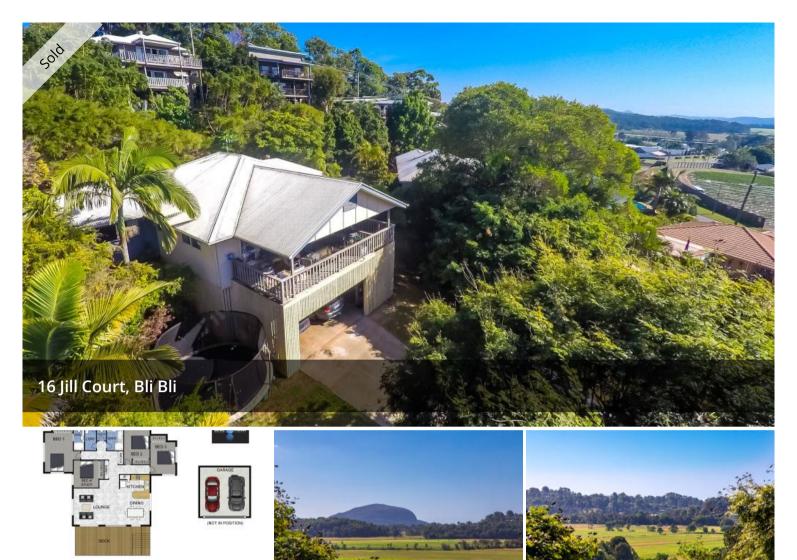

## CONTRACT HAS CRASHED - BACK ON THE MARKET!

Elevated home north east facing, that catches a beautiful breeze with views to Mt Coolum. All of this in a quiet locals only cul-de-sac.

- Big home on a big block with great views
- Great deck ideal for the entertainer

16 Jill Court, Bli Bli

- Good sized kitchen with plenty of bench space
- Four spacious bedrooms , master has en suite
- -Great investor or ideal first home buyer
- Easy drive to shopping centre, river and beaches

🖽 4 🛣 2 🛱 2 🗔 792 m2

| Price         | SOLD       |
|---------------|------------|
| Property Type | Residentia |
| Property ID   | 2278       |
| Land Area     | 792 m2     |