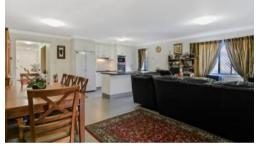

## Key features:

- Easy flow floor plan
- Double remote lock up garage with plenty of storage room.
- Well appointed tiled kitchen and dinning area that spills out onto a undercover patio and garden.
- 4 Bedrooms with built in robes and ceiling fans.
- Master bedroom with en suite and walk in robe.
- There is a separate air-conditioned family room to accommodate different family activities.
- For your privacy the property is fully fenced.
- To save on water there is a 5,000L water tank.