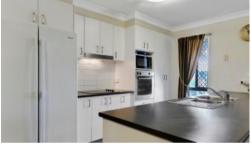

## Key features:

- Easy flow floor plan
- Double remote lock up garage with plenty of storage room.
- Well appointed tiled kitchen and dinning area that spills out onto a undercover patio and garden.
- 4 Bedrooms with built in robes and ceiling fans.
- Master bedroom with en suite and walk in robe.
- There is a separate air-conditioned family room to accommodate different family activities.
- For your privacy the property is fully fenced.
- To save on water there is a 5,000L water tank.