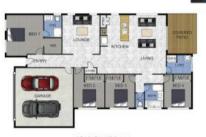

## Key features:

- Easy flow floor plan
- Double remote lock up garage with plenty of storage room.
- Well appointed tiled kitchen and dinning area that spills out onto a undercover patio and garden.
- 4 Bedrooms with built in robes and ceiling fans.
- Master bedroom with en suite and walk in robe.
- There is a separate air-conditioned family room to accommodate different family activities.
- For your privacy the property is fully fenced.
- To save on water there is a 5,000L water tank.

## **□** 4 **□** 2 **□** 2

Price SOLD
Property Type Residential
Property ID 2295