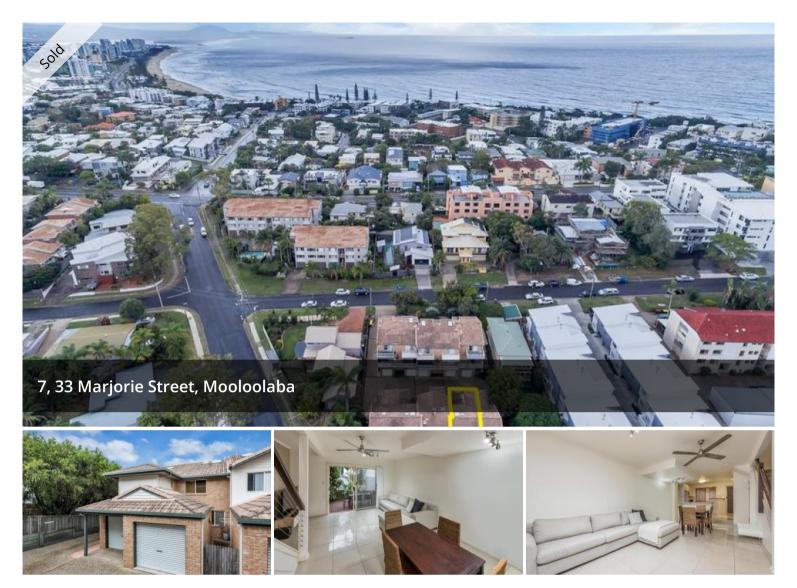

## BEACHSIDE MOOLOOLABA TOWNHOUSE

This tightly held townhouse is located right in the centre of beachside Mooloolaba, known by locals as real estate gold. The complex 'Regency Terraces' has long been regarded as a valuable development with just the ten townhouses on the allotment.

- Private courtyard at the rear of the property, perfect for entertaining
- Open plan living downstairs flowing out on to the deck
- Main bathroom upstairs and additional powder room on downstairs
- Generous bedrooms with built in robes
- Ceiling fans and plenty of natural light throughout
- Quality stainless steel appliances and dishwasher
- Walking distance to Mooloolaba Beach and Esplanade

Funky, sophisticated coastal living does not often get boxed up any closer to the beach than this so make your enquiry today as you may be surprised at the terrific value available for this red hot parcel of postcode #4557 real estate.