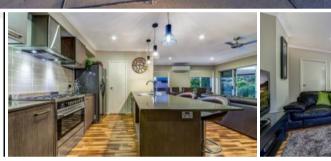

4 Bedrooms, 2 Bathrooms (en-suite), double lock up garage
Formal dining, dual living areas plus media room, 9ft ceilings
Air-conditioning, ceiling fans, security screens
Fully landscaped, large outdoor entertainment area,
Stylish kitchen, quality appliances, fixtures and fittings
Solar hot water, 10000lt water tank, 2.5kw solar system
Quiet location, fully fenced backyard, cubby house, 773m2 block
Close to Schools and Shopping Centres