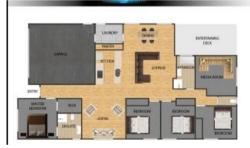

4 Bedrooms, 2 Bathrooms (en-suite), double lock up garage
Formal dining, dual living areas plus media room, 9ft ceilings
Air-conditioning, ceiling fans, security screens
Fully landscaped, large outdoor entertainment area,
Stylish kitchen, quality appliances, fixtures and fittings
Solar hot water, 10000lt water tank, 2.5kw solar system
Quiet location, fully fenced backyard, cubby house, 773m2 block
Close to Schools and Shopping Centres