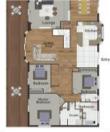

- •5 bedrooms, 3 bathrooms (en-suite), 2 car accommodation
- •Superb private acreage, 4.94 acres / 2 hectares
- •Open plan living, sunken lounge area with fireplace
- •Hardwood polished timber flooring, Cypress timber frame
- •Newly renovated main bathroom and en-suite
- •Full length rear verandah with spectacular views
- •Huge self-contained downstairs granny flat
- •Close to bowls club, shopping centres and hospitals
- ·Building and pest reports upon request