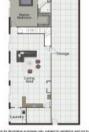

- •5 bedrooms, 3 bathrooms (en-suite), 2 car accommodation
- •Superb private acreage, 4.94 acres / 2 hectares
- •Open plan living, sunken lounge area with fireplace
- •Hardwood polished timber flooring, Cypress timber frame
- •Newly renovated main bathroom and en-suite
- •Full length rear verandah with spectacular views
- •Huge self-contained downstairs granny flat
- •Close to bowls club, shopping centres and hospitals
- ·Building and pest reports upon request