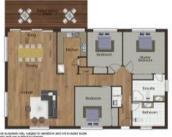

## SUPERB FAMILY HOME IN HIGHWORTH

Any local will tell you that Highworth is one of the best family location to live on the Sunshine Coast. A quiet leafy street that is just out of town but still only 5 minutes to schools, shopping centres, parks and sporting facilities. This property offers 3 bedrooms, spacious living areas, media room, 2 bathroom, double garage, front verandah, and a huge yard for the kids! This is the perfect start into the market for first home buyers and an equally good rental property for investors with hundreds of Qld health staff wanting accommodation close to the hospital.

- Tranquil setting located just minutes out of town
- Open plan living area with beautiful timber floors
- Freshly painted with modern neutral tones throughout
- Large bedrooms all with new carpet and built in wardrobes.
- Front deck with beautiful valley views and northerly aspect
- Large low maintenance block with self-watering gardens
- Large double garage with work bench, plenty of under house storage
- Building and pest reports upon request