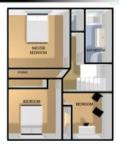

- •3 Bedrooms, 1 bathroom, lockup garage
- •Modern kitchen, combination lounge dining area
- •Private fully fenced courtyard with tranquil outlook
- •Gated swimming pool and BBQ area
- •Located 30m to Nambour's public and private Hospitals
- •Rental appraised at \$320 per week