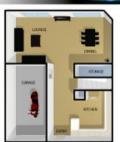

- •3 Bedrooms, 1 bathroom, lockup garage
- •Modern kitchen, combination lounge dining area
- •Private fully fenced courtyard with tranquil outlook
- •Gated swimming pool and BBQ area
- •Located 30m to Nambour's public and private Hospitals
- •Rental appraised at \$320 per week