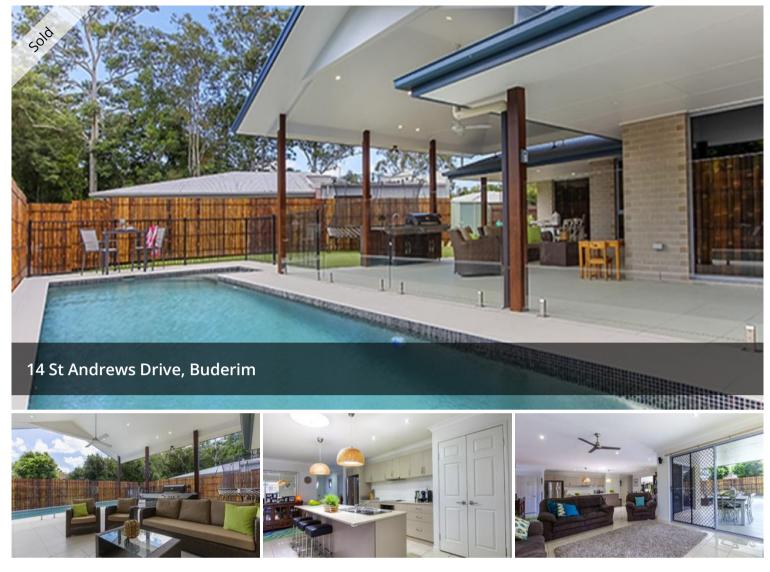

Outside it couldn't be more Queensland, a large front and rear fenced yard provide plenty of useable space to kick a footy or hit the neighbours kids for six. The two year old in ground pool is there of course, to cool off after a long day at work or when a 5 minute drive to the beach is just 5 minutes too long.

An outdoor area from which to entertain is expected and this one is a beauty! Boasting the ideal Northern aspect and over 70m2 of outdoor entertaining space it's purpose built for both entertaining friends or relaxing with those closest to you, featuring a built in BBQ and washbasin, plus outdoor TV area.

The family kitchen takes pride of place at the hub of the home overlooking the yard, entertaining area and pool to the rear. Stone tops, island bench and large breakfast bar are standout features of a large kitchen offering plenty of storage.