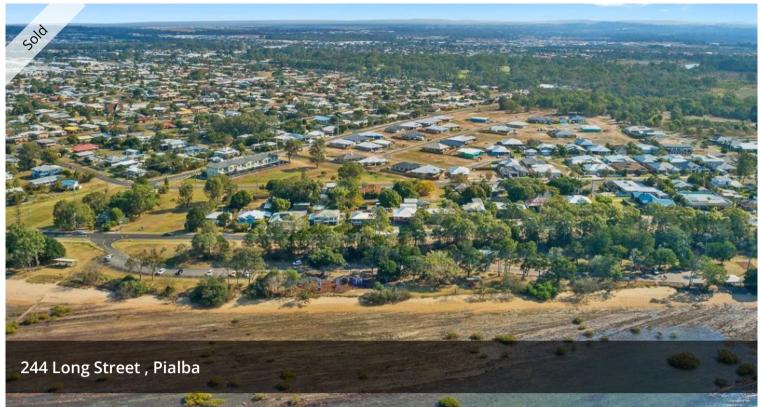

## REDUCED TO \$290,000! PRIME POSITION JUST STEPS TO THE BEACH

Renovator just one street back from the Esplanade, a perfect investment property up for grabs at little more than land value!

- 3 bedroom + study brick home with 2 car garage
- 2 bathrooms
- Timber floors
- Land size 809m2
- Currently leased at \$270pw