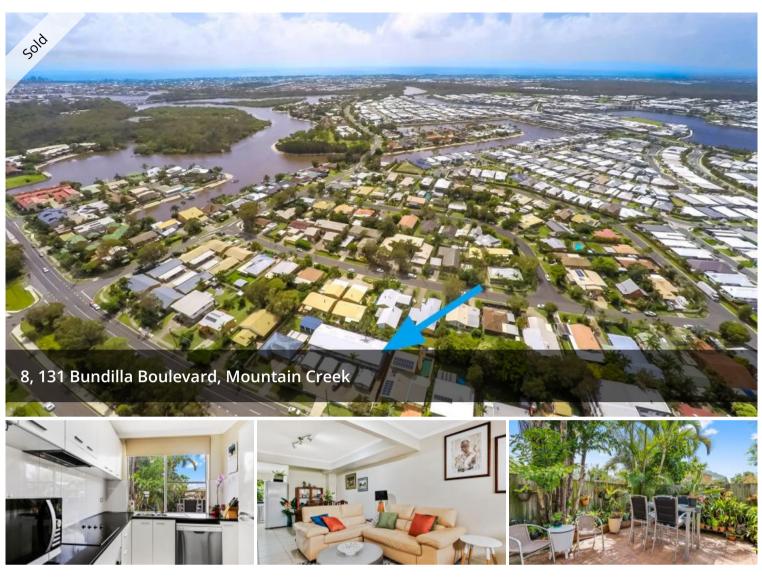

## PRIVATE 'END' UNIT, HUGE COURTYARD!

A smart investment, easy downsize or perfect first home, this centrally located abode offers plenty of space and super convenience to all the daily needs!

Comprising two bedrooms, open plan living and a sizeable courtyard this trendy townhouse in a complex of eight is an absolute standout.

Downstairs offers open plan casual living and dining adjacent the newly renovated kitchen including brand new stone benchtops. Out back, the oversized courtyard provides lots of space to entertain and allows those with a green thumb the perfect size garden to potter in.

An extra water closet and the laundry are also located downstairs, while the single garage provides plenty of room for the vehicle plus extra storage space.

Upstairs, the master suite is impressively sized with it's very own balcony, plenty of wardrobe space and reverse cycle air conditioning. Bedroom two is also an impressive size, both rooms offering fans and built in robes. A recently renovated bathroom tops off this charming unit.

Located in the expanding suburb of Mountain Creek, there's plenty to like here!!

📇 2 🛣 1 🛱 2

| Price         | SOLD        |
|---------------|-------------|
| Property Type | Residential |
| Property ID   | 2354        |