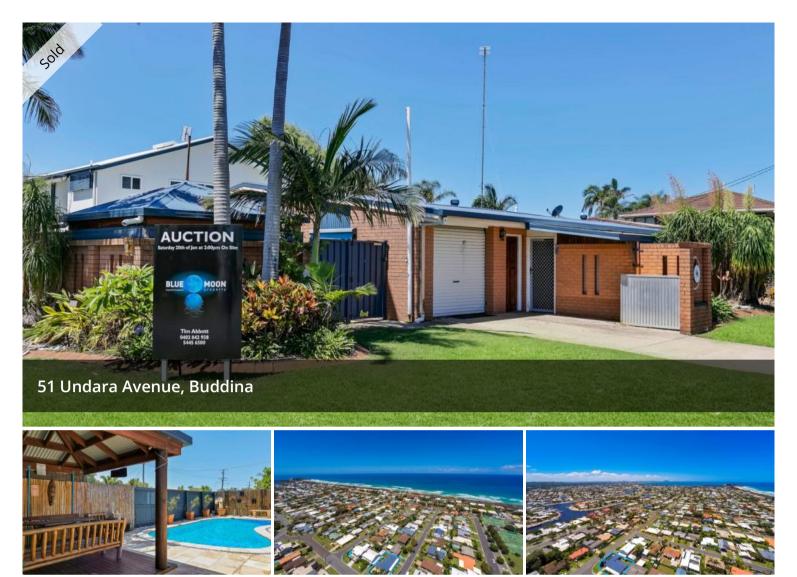

## POSITION IS UNBEATABLE TO YOUR LEFT SHORT STROLL TO BUDDINA BEACH TO YOUR RIGHT THE RIVER , STRAIGHT AHEAD A MAJOR SHOPPING CENTRE.

. This home has been in the same family for 37 years

.Options galore and the opportunity to live in the popular 4575 area . Solid home with great bones , built 1980 and has council approved extensions added .

.Potential to go up , start again or keep the original floor plan and renovate

. Corner block with two street frontages

. Great pool and outdoor entertainment area with the added extra of a large separate outdoor area with BBQ and rear entry to the house

- . Easily maintained flat block
- . Short stroll to shops and public transport.

The above information provided has been furnished to us by the vendor/s. We have not verified whether or not that information is accurate and do not have any belief in one way or the other in its accuracy. We do not accept any responsibility to any person for its accuracy and do no more than pass it on. All interested parties should make and rely upon their own inquiries in order to determine whether or not this information is in fact accurate.