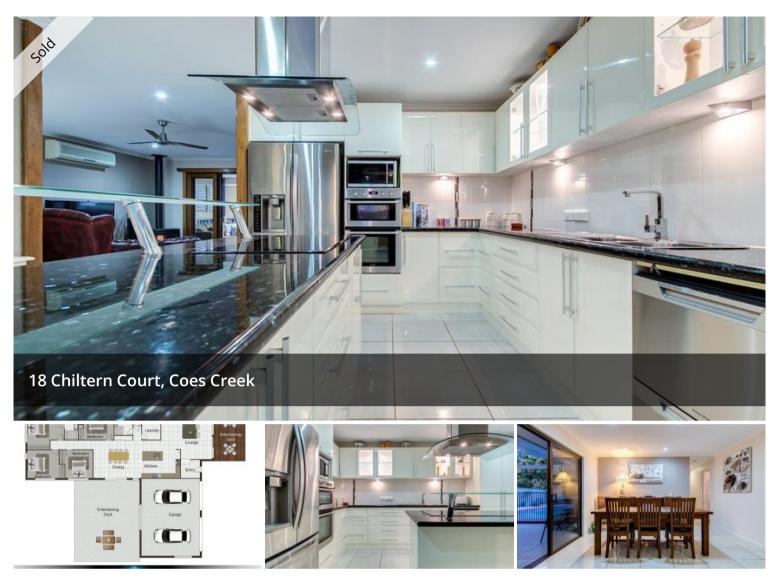

## IT'S A LIFESTYLE CHOICE IN COES CREEK

Blue Moon Property is proud to offer this superb family home located in Coes Creek on the Sunshine Coast. An elevated position near the high point of Chiltern court, offers beautiful views and cool breezes all year round. The entertainment area is designed to host the largest family gatherings and is perfect for enjoying summer evenings with a swim in the pool or a relaxing dip in the spa. But the big highlight for the Masterchef in the family is the magnificent kitchen with high quality appliances and fixtures. Coes Creek is well known by Sunshine Coast locals as the premier location to live and this property is one of the best on offer in this area. An absolute must see so book it in for Saturday!

•Spacious open plan living area, huge entertainment area, swimming pool and spa

•Front balcony complete with all weather colonial style bi-fold blinds •Modern stylish kitchen, quality appliances, fixtures and fittings