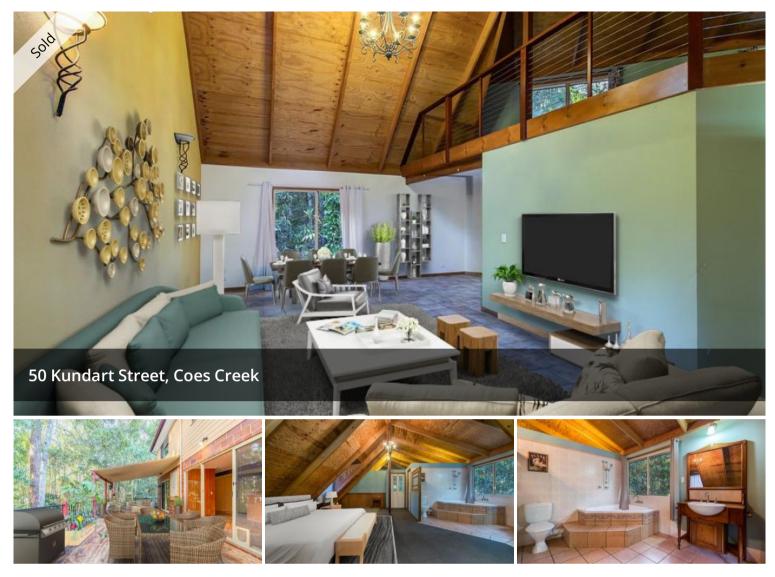

## CATHEDRAL STYLE HOME IN COES CREEK

Blue Moon Property is proud to offer this superb family home located in Coes Creek on the Sunshine Coast. Unlike most homes you will find, this architecturally designed property has character carved into every aspect. Magnificent ceilings throughout, dual living areas and a superb master bedroom with en-suite. Coes Creek is well known by Sunshine Coast locals as the premier location to live and this property is one of the best on offer in this area. An absolute must see so book it in for Saturday!

•Spacious open plan living area, outdoor entertainment area with forested views

- •Stylish galley style leading out onto the balcony
- •Dual living areas upstairs and down, cathedral ceilings
- •Quiet leafy location, 1180m2 block, forested outlook
- •Close to Schools, shopping centres and sporting facilities
- •15 minutes to Maroochydore's golden beaches and 5 star restaurants