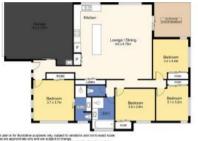

- •4 Spacious bedrooms plus en-suite, built-in wardrobes
- ·Large living area leading out to the Alfresco outdoor dining
- •Open plan designed two pac kitchen with soft closing drawers
- •Quality fixtures, ceiling fans in all bedrooms, large H/W system
- •Double remote controlled garage plus parking bay
- •Quiet street with no through traffic, excellent neigbours
- •Close to town centre & medical facilities