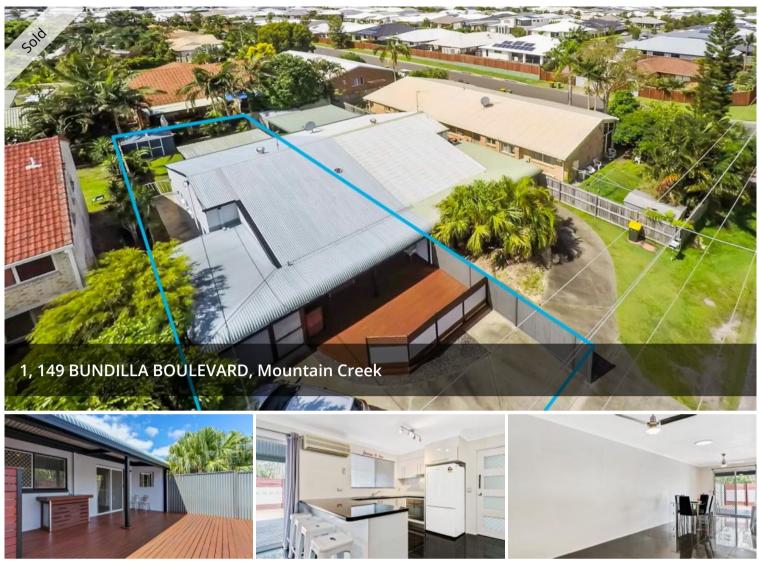

## MODERNISED DUPLEX WITH ROOMY YARD!

Wow, is the first thing that comes to mind when entering this modern 3 bedroom duplex. A smart investment, easy downsize or perfect first home, this well presented unit is centrally located, offering plenty of space and super convenience to all the daily needs!

Freshly painted inside and out, boasting a few things units often lack there's a sizeable yard for the kids or pet, 2 outdoor living areas front and back perfect for entertaining all year round plus plenty of room for vehicles.

- Spacious low set unit with oversized exclusive courtyards
- Three large bedrooms all with ceiling fans and built in robes
- Open plan living/dining with plenty of natural light
- Large , modern kitchen with plenty of bench space and storage
- Reverse cycle air-conditioning, ceiling fans throughout
- Single lock up garage plus extra car parking space
- · Easy care fenced yard with garden shed
- No body corporate levy!
- Only minutes away from Mooloolaba beach, local shops & schools