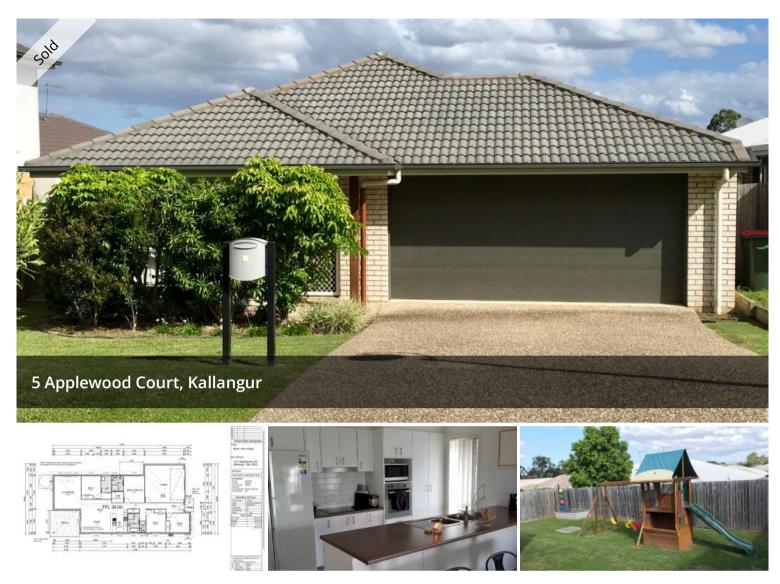

5 Applewood Court has 4 good sized bedrooms, all carpeted, with the master boasting a walk-in wardrobe and ensuite. The kitchen is well planned out with handy breakfast bar, plenty of workspace and storage, also stainless steel oven and a floor to ceiling pantry. A spacious dining and lounge area that flows out onto a covered alfresco area. Add to this a second lounge, a large laundry, with plenty of extra linen cupboards and a two car remote operated garage. 📇 4 춞 2 🛱 3

The trip into the CBD is only 20 minute's, yet peace and quiet abound. Motorway access to the sunshine coast in 45mins.

Key Features:

- 4 Bedrooms with built in wardrobes and ceiling fans.
- Master Bedroom has a walk-in wardrobe and en suite.
- Second large family bathroom and separate toilet.
- Open plan lounge, dining and kitchen
- Second lounge or Media Room.
- Air conditioning to the living space.
- Separate laundry room.
- Covered alfresco area.
- Double remote lock up garage.
- 210m2 Home
- Low maintenance 485m2 block.
- Fully fenced with easy care gardens.
- Double gated side entrance, great for a dog.
- 5000 Litre water tank.