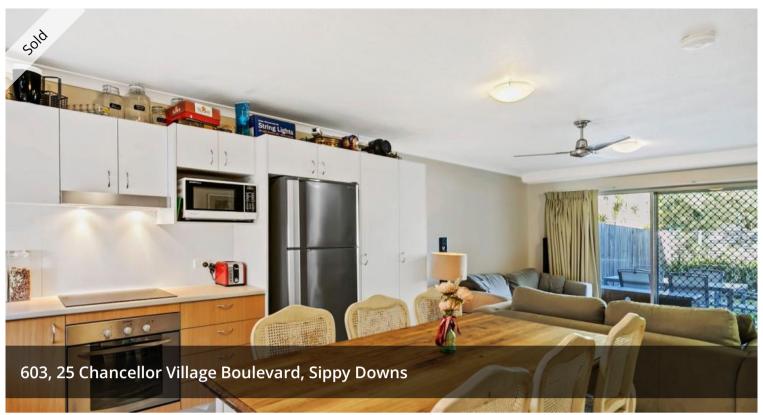

## CHEAPEST UNIT ON THE COAST

Make this your home or investment.

This unit will be sold.

Building only 8 years old.

This unit is currently grossing \$25,840 per year.

\$11,000 of which is tax-free as part of the Governments NRAS incentive.

Ask to see the income summary sheet, net return over 6.1%.

A couple of very handy extra features, unit 603 has no stairs to walk up when bringing the shopping to the front door. Also this unit has a good size back yard with a private access gate, useful for storing the bicycles.