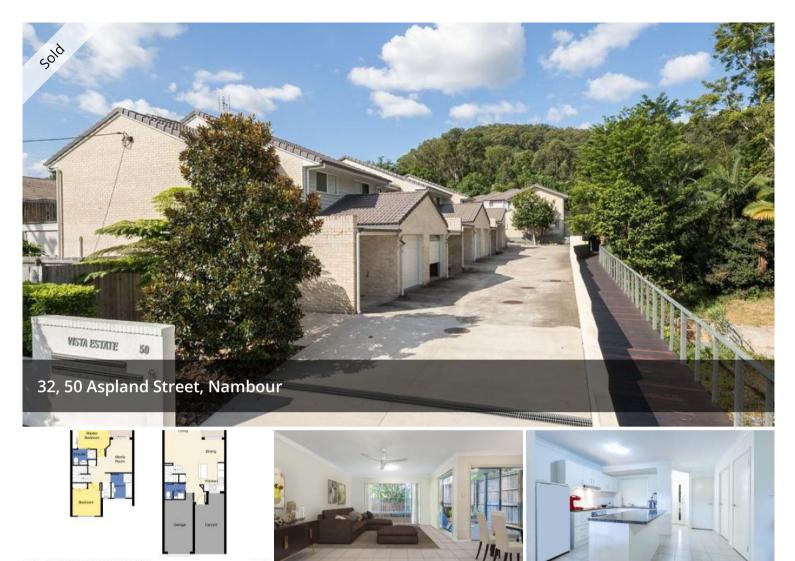

## SUPERB SUNSHINE COAST INVESTMENT!

Impressive is an understatement, make the time to inspect this immaculate modern Townhouse located in central Nambour. Surrounded with a serene forest backdrop and walking distance to shopping centres, schools, public transport and sporting facilities. Offering high quality fixtures and fittings throughout, remote-controlled garage and dual living areas. The Sunshine Coast is the fastest growth area in Queensland and this investment is the hottest location in Nambour.

1

•Dual living areas upstairs and down, private balcony

- •2 car accommodation, lock-up garage and carport
- •Modern kitchen & high quality appliances
- •Fully fenced patio and courtyard
- •Great tenants renting at \$350 per week

📇 2 춞 2 🖨 2

| Price         | SOLD        |
|---------------|-------------|
| Property Type | Residential |
| Property ID   | 2440        |