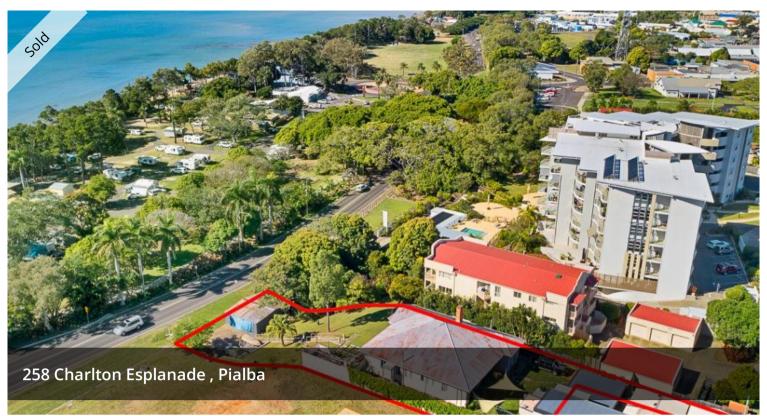

## PRIME ESPLANADE DEVELOPMENT SITE

With two street frontage and stunning views over the Bay, this 1219sqm site offers a fantastic opportunity to the astute developer.

Prime position in Pialba, a stroll to the beach, shopping centres and parks.

A current development approval exists for a two storey office building.

There is currently a tenanted timber dwelling on the property.

The above information provided has been furnished to us by the vendor/s. We have not verified whether or not that information is accurate and do not have any belief in one way or the other in its accuracy. We do not accept any responsibility to any person for its accuracy and do no more than pass it on. All interested parties should make and rely upon their own inquiries in order to determine whether or not this information is in fact accurate.