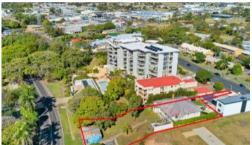

## PRIME ESPLANADE DEVELOPMENT SITE

With two street frontage and stunning views over the Bay, this 1219sqm site offers a fantastic opportunity to the astute developer.

Prime position in Pialba, a stroll to the beach, shopping centres and parks.

A current development approval exists for a two storey office building.

There is currently a tenanted timber dwelling on the property.

The above information provided has been furnished to us by the vendor/s. We have not verified whether or not that information is accurate and do not have any belief in one way or the other in its accuracy. We do not accept any responsibility to any person for its accuracy and do no more than pass it on. All interested parties should make and rely upon their own inquiries in order to determine whether or not this information is in fact accurate.