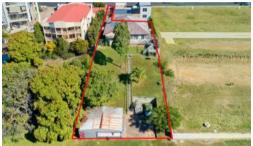

## PRIME ESPLANADE DEVELOPMENT SITE

With two street frontage and stunning views over the Bay, this 1219sqm site offers a fantastic opportunity to the astute developer.

Prime position in Pialba, a stroll to the beach, shopping centres and parks.

A current development approval exists for a two storey office building.

There is currently a tenanted timber dwelling on the property.

The above information provided has been furnished to us by the vendor/s. We have not verified whether or not that information is accurate and do not have any belief in one way or the other in its accuracy. We do not accept any responsibility to any person for its accuracy and do no more than pass it on. All interested parties should make and rely upon their own inquiries in order to determine whether or not this information is in fact accurate.