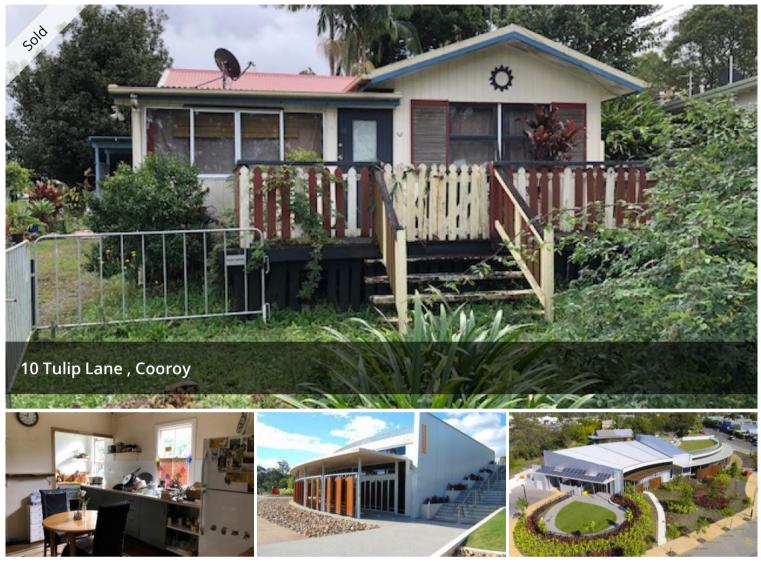

## TO RENOVATE OR DETONATE?

A classic case of the right location but the wrong place – the question looms. Grab your tool belt & buckle up for an exciting project in a fantastic location. The opportunities are endless with a cul-de-sac position that would be the envy of many on a generous block size of 1012m2 – this land is truly valuable. With plenty of shed space all overlooking the well-fed livestock.

A swift walk into town to enjoy all the services available and transport facilities makes this location a winner.

With shrinking land supply & careful thought this position is a reflection of the way we like to live.