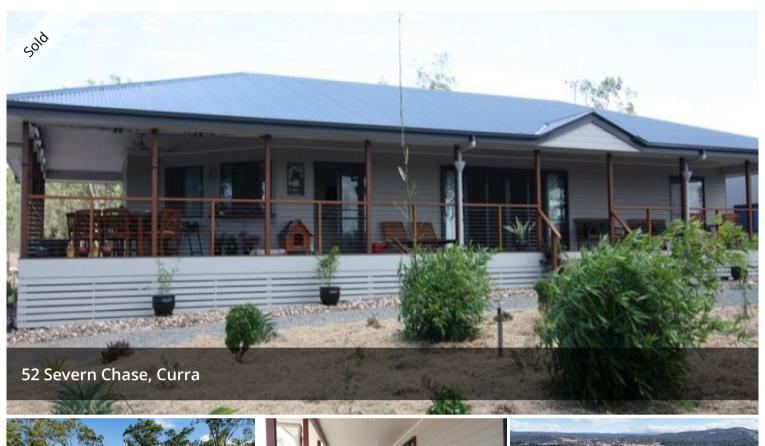

## 20 ACRES - MODERN QUEENSLANDER - MUST BE SOLD

Modern queenslander located on 20 acres in a quiet location with elevated views over the surrounding countryside. Featuring timber floors throughout and wide timber decks around the home, this country retreat offers peaceful private living approx 30 mins to Cooroy & 10. mins to Gympie.

A new triple bay colorbond shed with power and water garages multiple vehicles and a dam provides the property's water needs.

What we love -

- 20 private acres with hinterland views
- Modern character queenslander
- 3 spacious bedrooms, main with ensuite.
- Timber floors throughout and wide timber decks
- Triple Bay colorbond Shed with power and water.
- Large Dam