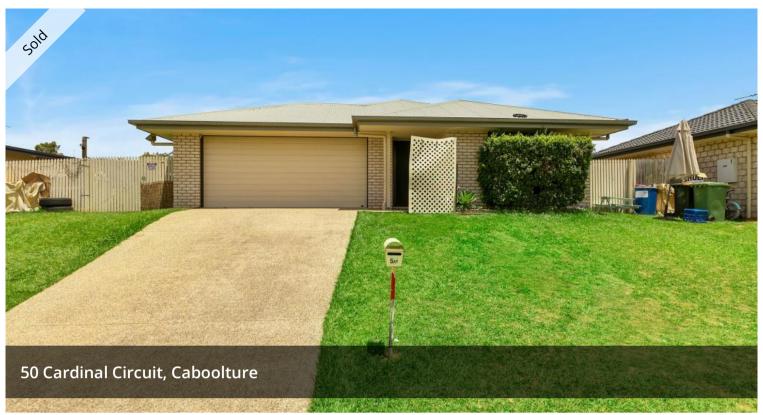

## OWNERS HAVE PURCHASE IN HERVEY BAY - MAKE US AN OFFER!

Fully fenced, air con, side access, covered outdoor, entertainment area, 604m2 block.

Built in 2009, this quality home is ideal for a first time home buyer or investment property.

Built in one of Cabooltures premier suburbs, it's a 300 to 400m walk to Tullowong State High School and St Paul Lutheran Primary School. Long term tenants in place paying \$380 per week; house proud couple who look after the home extremely well.

Possibly Cabooltures best suburb, ideal investment property. Returning just over \$20,000 PA or fits first home buyer.

Inspections by appointment.

The above information provided has been furnished to us by the vendor/s. We have not verified whether or not that information is accurate and do not have any belief in one way or the other in its accuracy. We do not accept any responsibility to any person for its accuracy and do no more than pass it on. All interested parties should make and rely upon their own inquiries in order to determine whether or not this information is in fact accurate.