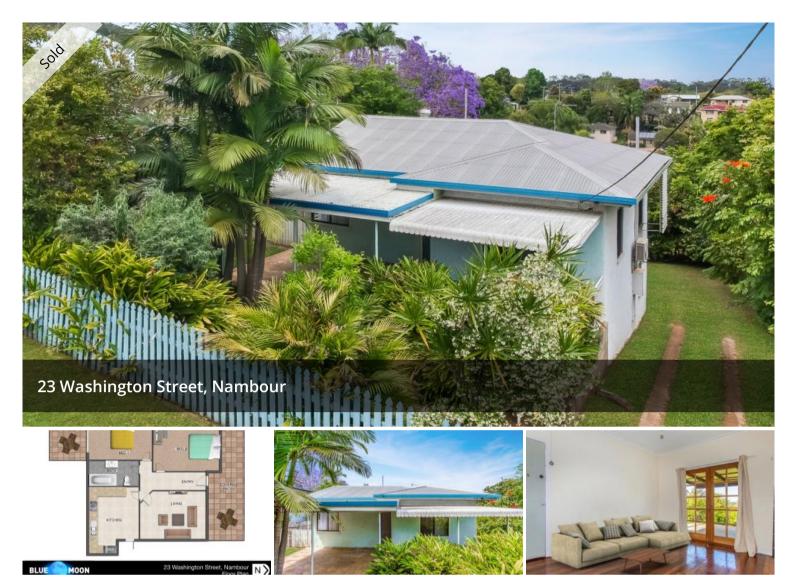

## CLASSIC SUNSHINE COAST COTTAGE – EXCELLENT INVESTMENT

Investors and first home Buyers get in quick to secure this classic 3 bedroom Nambour home! The Sunshine Coast is the fastest growth area in Queensland and this investment is the hottest location in Nambour. Offering the best of both worlds being only 2 minutes to Nambour's CBD and just 20 minutes to Maroochydore's golden beaches. Centrally located with the Sunshine Coasts best schools and sporting facilities are all within 4 km. Nambour's vibrant new town centre has seen the rise of the café culture, first class restaurants and new shopping centres. The perfect combination of style, position and affordability. This is an ideal start into the property market and an equally good rental investment for investors. Cottage style home - 2 Bedrooms, 1 Bathroom, 1 car space.

Rear deck with superb open views, large 769m2 block
Hardwood timber flooring throughout, retro kitchen and bathroom
Solid brick construction, extra storage and carport, water tank
Close to Schools, shopping centres, public transport and sporting facilities

•Rental guarantee offered at \$350 per week

The seller has given clear instructions – this property needs to be sold and is a "must see" so book it in for Saturday!