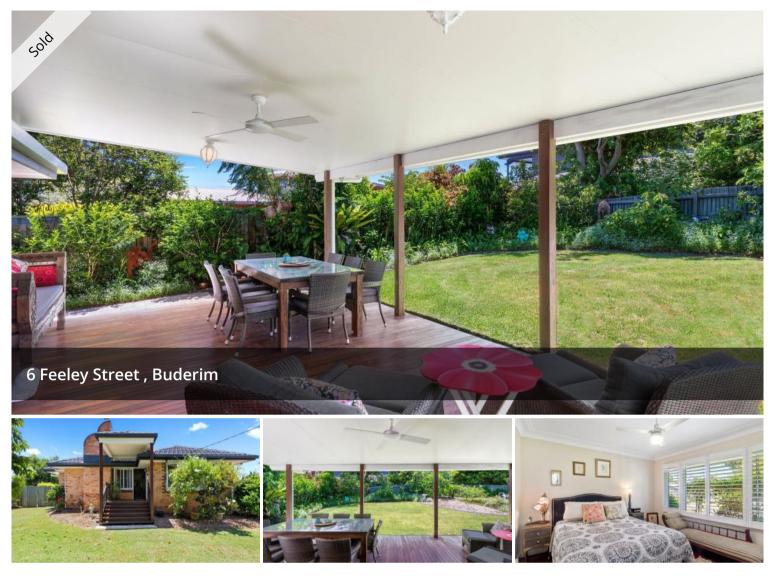

This stunning home features spacious open plan living and large private rear deck just perfect for relaxing and entertaining. Low maintenance landscaped gardens provide a perfect peaceful outlook. The well equipped kitchen features a walk in pantry.

There are 2 spacious bedrooms, the master bedroom with walk in robe as well as a separate study which can easily be converted to a third bedroom.

A Shed adjacent offers garaging and the perfect mancave.

Inspection is by private appointment. Contact Robyne today to arrange an inspection of this gorgeous home. Relocating seller will consider all reasonable offers.

- Character Buderim cottage located on top of Buderim
- Quiet location an easy stroll to Buderim shops, cafes, amenities
- Original character includes, timber floors throughout, high ceilings, decorative cornices, plantation shutters & fireplace.
- Well equipped kitchen with walk in pantry
- 2 spacious bedrooms (main with walk in wardrobe)
- Separate Study (easy conversion to bed 3)
- Large private deck perfect for entertaining and relaxing
- Shed offers garaging and perfect mancave
- Low maintenance landscaped gardens
- Lovingly maintained with new roof including insulation
- Access to secure rear yard for vehicles, boat ect.