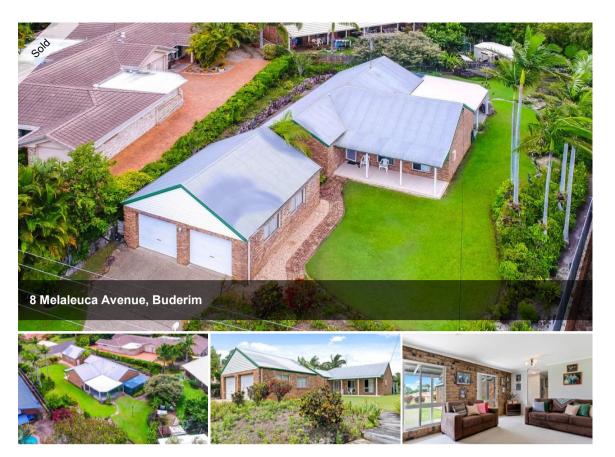

## HAVE YOUR CAKE AND EAT IT TOO!

Spread out on a useable 1054m2 parcel of land, on offer here is your very own retreat from the world. Semi-acreage in suburbia, who would have thought it would be this affordable?

Here at 8 Melaleuca Avenue that perfect balance of privacy, space, potential and convenience is available in spades.

Presented to sell quickly, this three bedroom low set home offers a family friendly layout and a real chance to make your mark in a great area.

Internally, the big family kitchen takes pride of place at the hub of the home allowing ease of access to all entertaining and living areas. In original but well kept condition it offers potential to modernise to suit your own style or is just fine as is.

The main lounge and dining area sit adjacent the kitchen to offer direct access to the rear entertainers area overlooking the rear yard.

Outside, everyone in the family will appreciate the big yard both front and back. Easy care gardens line the boundaries around the property, where the potential to add a shed and/or a pool is there, or simply leave and enjoy.

Roomy double lock up garage with high ceiling, perfect for 4WD or larger vehicles for the tradie as well as a separate workshop/office to suit the handyman or home business.

A short drive takes you to the patrolled beaches and surf clubs of Maroochydore and Alexandra Headland as well as the shopping, cinemas, cafes and nightlife of the rapidly expanding Maroochydore CBD.