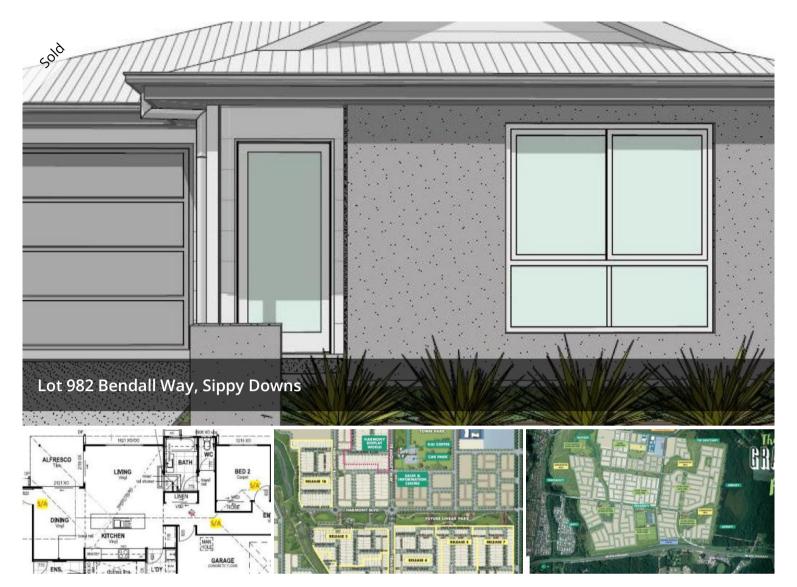

## DESIGNER HOME AT ENTRY LEVEL PRICE

Calling for all first home owners wanting to enter the property market and all savvy property investors wishing to expand their portfolio..!

I am delighted to bring to market a property currently under construction that is set for completion in early April 2019.

Located in the new Palmview (Harmony) Estate will be a BRAND NEW and COMPLETE TURN KEY PACKAGE suitable for the first home owner or savvy investor with amazing rental returns in the current market. SX Homes have listened to the market and constructed a well suited home consisting of 3 large bedrooms, 2 bathrooms and plenty of entertainment room.

Immediately walking through the front door, you will be amazed how much liveable space this 3 bedroom property has to offer consisting of 2 large spacious bedrooms and second bathroom towards the front of the property, before the ceiling elevates skyward to the kitchen, living and dining areas, maximising the open plan space for entertainment.

At the rear of the home is the master bedroom. The bedroom is super large in itself, but to add a walk-in robe and ensuite to the mix, it's certainly an added feature that maximises the appeal to the new owner.