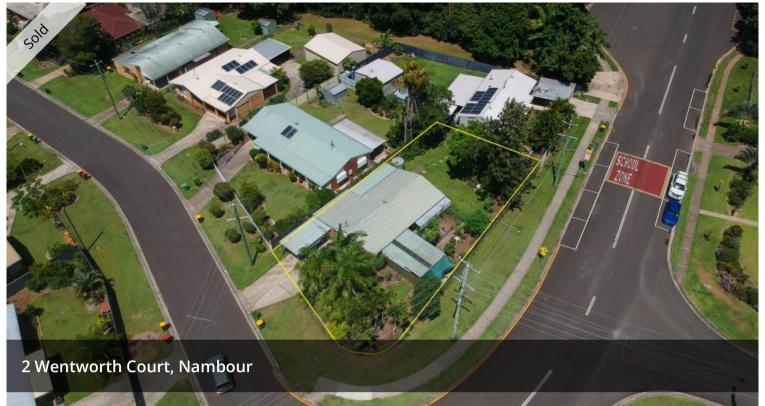

## **GET A GOOD HEAD START!**

This immaculate family home is the perfect start into the property market for first home buyers and a equally good rental property for investors. Located just mintues from the Nambour hospital and is close to schools, shops and sporting facilities. Offering dual undercover entertainment areas, a modern stylish kitchen and a huge 760m2 block with fully fenced backyard. This property is an absolute must see so book it in for Saturday!

- •3 Bedroom plus rumpus all with built -in wardrobes
- •Recently renovated bathroom, carport with additional parking bays
- •Modern stylish kitchen, breakfast bar, extra cupboard space, dishwasher
- •Spit system air-conditioning, ceiling fans throughout
- •Separate entertainment areas, huge fully fenced yard, 760m2 block
- •Close to Schools, shopping centres, hospitals and public transport
- •Inspection reports are available upon request