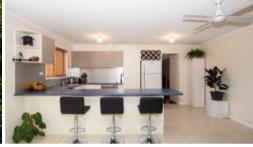

- •3 Bedroom plus rumpus all with built -in wardrobes
- •Recently renovated bathroom, carport with additional parking bays
- •Modern stylish kitchen, breakfast bar, extra cupboard space, dishwasher
- •Spit system air-conditioning, ceiling fans throughout
- •Separate entertainment areas, huge fully fenced yard, 760m2 block
- •Close to Schools, shopping centres, hospitals and public transport
- •Inspection reports are available upon request