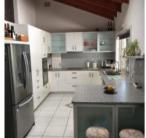

There's plenty of room for a large family, with four built-in bedrooms, master with ensuite, and multiple separate living areas, inside and outdoors.

The outdoor entertaining areas feature a solar heated pool, covered bbq/bar area with fire pit. There are two 3 bay sheds plus garden shed and double carport, plenty of room for vehicles, boats and your motorhome or caravan.