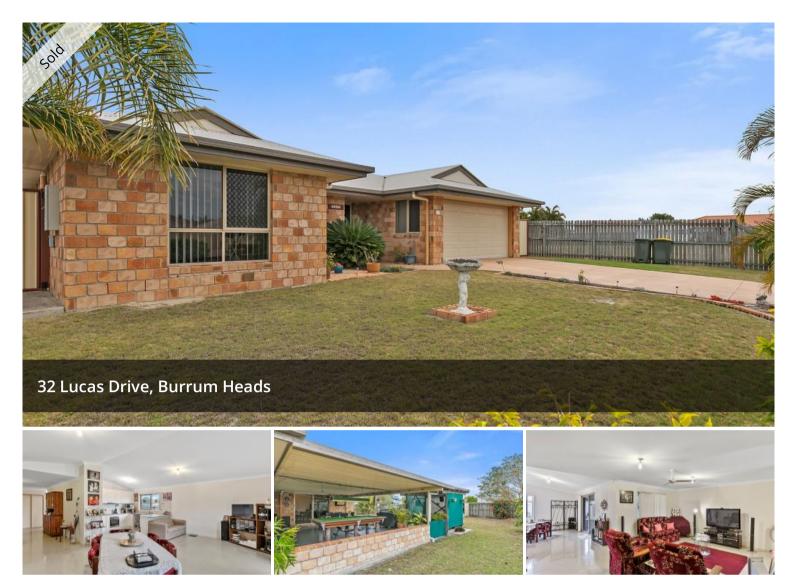

## QUIET AND PEACEFUL COASTAL LIVING

Burrum Heads, the relaxed seaside town that has it all, just 30 mins drive to Hervey Bay and on a 835m2 fully fenced allotment, this home is within walking distance to shops, beaches, boat ramps and local pub. Also has side access to single lock up shed at rear and still has room for a pool.

.Large undercover outdoor entertainment area
.Cathedral ceilings
.Large open plan kitchen ,dining room and living areas
.Main bedroom with ensuite and walk in robe
.Study or optional fourth bedroom
.Double lock up garage + 1 car shed at rear
.Air conditioned
.Ceiling fans
.Security screens throughout
.Room for a pool

This beautiful Coral built home is perfect for the whole family or the perfect retreat for retirement. The owners are serious about selling and are open to all reasonable offers.

The above information provided has been furnished to us by the vendor/s. We have not verified whether or not that information is accurate and do not have any belief in one way or the other in its accuracy. We do not accept any responsibility to any person for its accuracy and do no more than pass it on. All interested parties should make and rely upon their own inquiries in order to determine whether or not this information is in fact accurate.