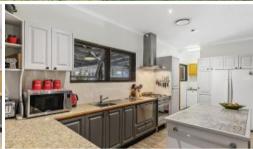

The charming brick home has been designed for our Queensland climate, creating the perfect temperature in any season with natural insulation, ducted airconditioning throughout and a wonderful fireplace for chilly winter nights.

The home has been tastefully updated and features:

- 6kw solar power
- Ducted airconditioning and high ceilings
- Cosy wood fireplace
- Spacious master bedroom with ensuite and WI robe
- Generous enclosed timber deck
- 2 bay shed and separate tool and wood sheds
- Extra boat/caravan shed
- Rainwater tanks