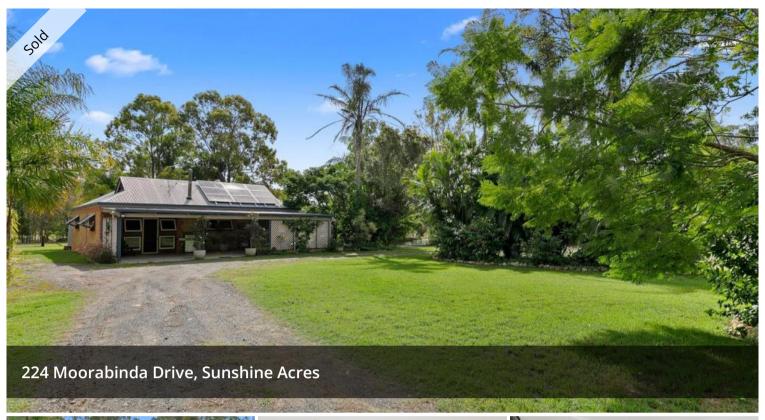

## **UNIQUE RURAL RETREAT ON 5 ACRES**

This peaceful rural property is located a 10 minute drive from Hervey Bay in the heart of Sunshine Acres.

There is a large dam with irrigation to the landscaped gardens, vegie garden, fruit trees and chook shed.

The charming brick home has been designed for our Queensland climate, creating the perfect temperature in any season with natural insulation, ducted airconditioning throughout and a wonderful fireplace for chilly winter nights.

The home has been tastefully updated and features:

- 6kw solar power
- Ducted airconditioning and high ceilings
- Cosy wood fireplace
- Spacious master bedroom with ensuite and WI robe
- Generous enclosed timber deck
- 2 bay shed and separate tool and wood sheds
- Extra boat/caravan shed
- Rainwater tanks