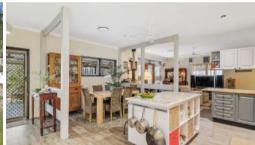

The charming brick home has been designed for our Queensland climate, creating the perfect temperature in any season with natural insulation, ducted airconditioning throughout and a wonderful fireplace for chilly winter nights.

The home has been tastefully updated and features:

- 6kw solar power
- Ducted airconditioning and high ceilings
- Cosy wood fireplace
- Spacious master bedroom with ensuite and WI robe
- Generous enclosed timber deck
- 2 bay shed and separate tool and wood sheds
- Extra boat/caravan shed
- Rainwater tanks