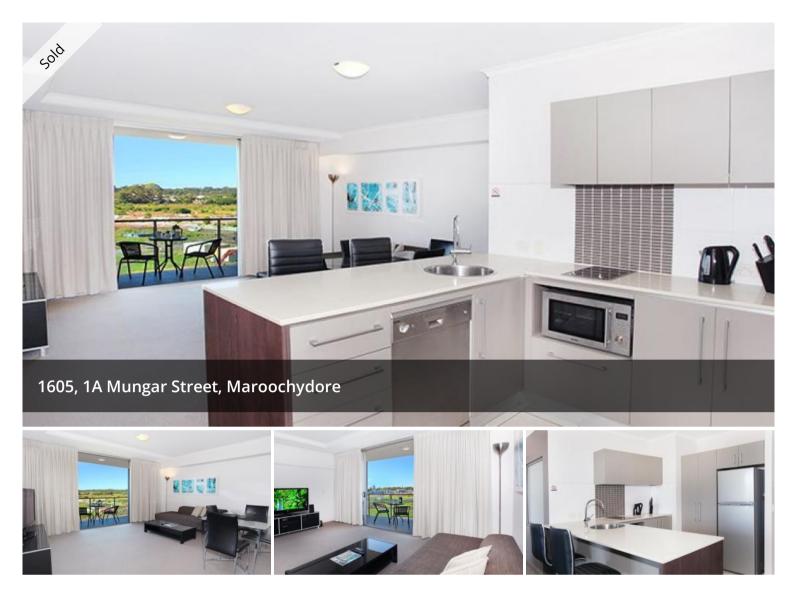

The spacious sixth floor, fully furnished apartment is fully self-contained and has its own generous balcony overlooking what is being transformed into the "smarter, brighter and greener" Central Business District; which will feature manicured walks; lakes and waterways; and a greenfield site which is tipped to have a truly transformative impact on the Sunshine Coast as a region.

Inside, the apartment has been outfitted with all the modern conveniences required for short-term, corporate or holiday stays. With an open plan design; reverse-cycle air conditioning; quality, stainless appliances and glass cook top; and new dishwasher; guest comfort is absolutely assured; which are among the numerous reasons why so many visitors choose to come back and stay many times over. 🖴 1 춞 1 🖨 1