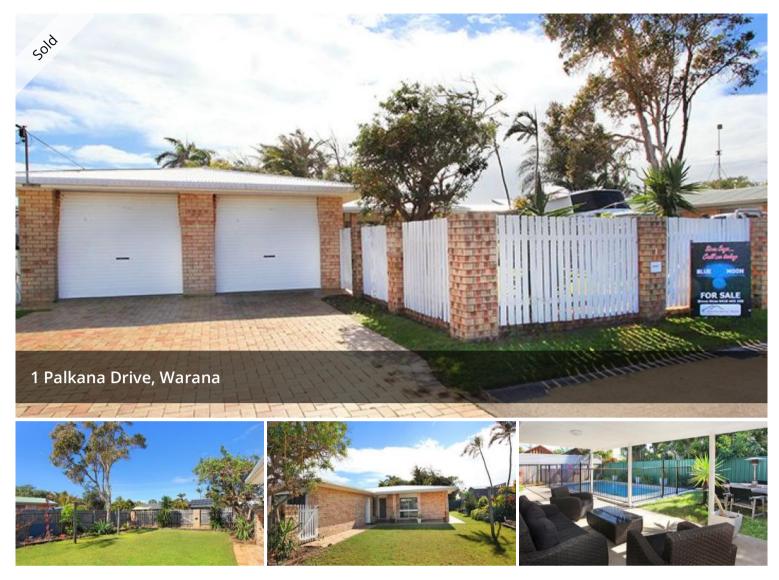

## HOP TO THE BEACH, SKIP TO THE SHOPS – JUMP AT THIS OPPORTUNITY!

An opportunity too good to pass by in a tightly held beachside position. This low set brick home is situated in a fantastic location - just one house from Oceanic Drive and meters to the beach which stretches from Point Cartwright to Caloundra. Huge potential for future renovations or extensions.

Property features,

• Modern open plan kitchen which is centralised between the internal living and the outdoor alfresco entertaining area.

- Sparkling inground pool.
- Large 591 M2 block with North facing backyard.

• Beach located at one end of the street – shopping centre at the other. With the beach - shops - schools and major infrastructure on the doorstep - this property is a gem.

The sellers are genuine and instruct this property to be SOLD. Put your best foot forward, make your interest known. OFFERS that reflect the property's worth will be given serious consideration.