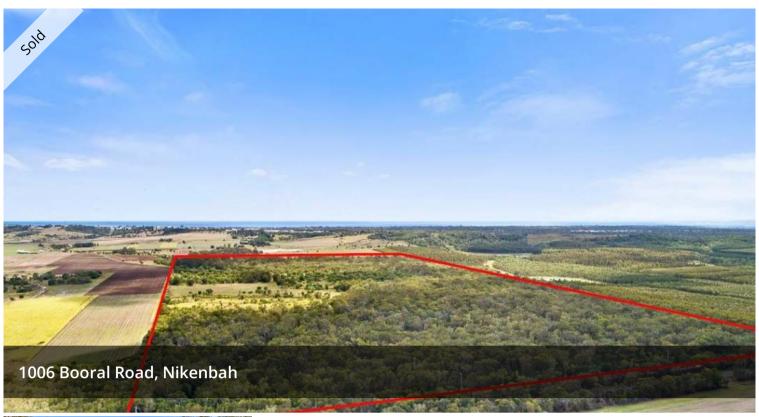

## SUPERB 194 ACRES (2X97) 10 MINS TO HERVEY BAY CBD

This significant landholding at 1006 Booral Road, Nikenbah, Hervey Bay has been owned by the same family since the early 1930's and has provided an idyllic lifestyle to five generations. Now the family has decided to sell their much-loved property.

Totalling 77.84 hectares (almost 195 acres) over two separate titles, each approximately 97 acres, these properties are offered together or separately. This gently undulating, selectively cleared land has been used for grazing cattle, growing sugarcane and seen many family adventures.

These properties with a spring fed dam on each continue to be wonderful lifestyle opportunities. Only a 10 minute drive to the centre of Hervey Bay with easy access to the airport, Fraser Island and Maryborough, this property also presents very exciting possibilities for development subject to council approval.