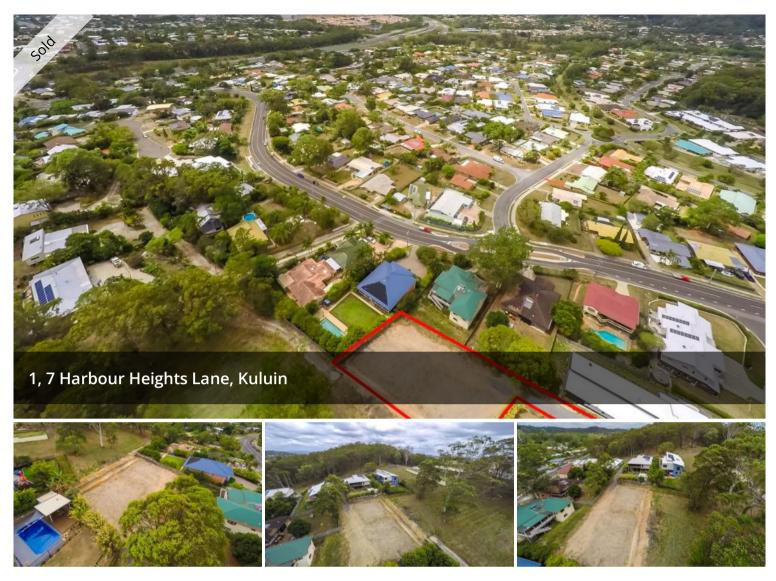

## **OPTIONS A PLENTY ON 1099M2!!**

Presenting a rare opportunity to secure a well positioned elevated parcel of land with views and offering endless potential.

All the hard work has been done, the block has been cleared and excavated with approved plans available to interested parties. You can use your own vision to build your dream home or you can take advantage of the current owner's hard work and make use of the approved duplex plans already designed and ready to go.

Conveniently located to the developing Maroochydore CBD and local schools with quick access to the best beaches the Sunshine Coast has to offer.

- Exclusive elevated position
- Set amongst quality homes
- Sought after location
- Sufficient for a multitude of uses
- Services easily accessible

Act now to secure this rarely offered opportunity. Call Rosie to meet on site, this isn't expected to last long and has been priced accordingly. Detailed plans available on request.

🗔 1,099 m2

| Price         | SOLD        |
|---------------|-------------|
| Property Type | Residential |
| Property ID   | 2678        |
| Land Area     | 1,099 m2    |