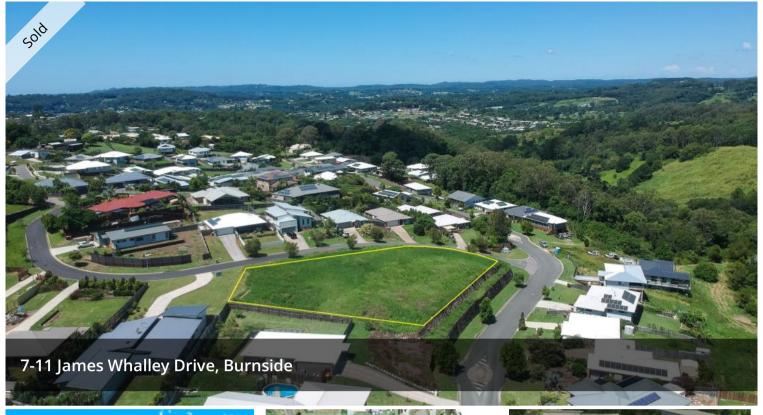

## DA DUPLEX SITE IN BURNSIDE WITH STUNNING VIEWS

Burnside is now one of the fastest growth corridors between the hinterland and the beaches of the Sunshine Coast. Located within 5 minutes of the Sunshine Coast's Top 3 Schools, hospitals, day-care centres, shopping centres and sporting facilities. This duplex site is an excellent development opportunity offering high rental yields for this type of product.

Lot 35 – Council approved Duplex site. 3020m2 – 2x 3 bed 2 bath 2 car with building design, engineering and building approvals all in place and ready to build.

This is the best value land opportunity on the Sunshine Coast. The seller has issued clear instruction that this block must be sold and all offers will be considered.