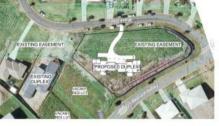

OVERALL SITE PLAN

Lot 35 – Council approved Duplex site. 3020m2 – 2x 3 bed 2 bath 2 car with building design, engineering and building approvals all in place and ready to build.

This is the best value land opportunity on the Sunshine Coast. The seller has issued clear instruction that this block must be sold and all offers will be considered.