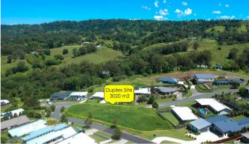

Lot 35 – Council approved Duplex site. 3020m2 – 2x 3 bed 2 bath 2 car with building design, engineering and building approvals all in place and ready to build.

This is the best value land opportunity on the Sunshine Coast. The seller has issued clear instruction that this block must be sold and all offers will be considered.

3,020 m2

PriceSOLDProperty TypeResidentialProperty ID2700Land Area3,020 m2