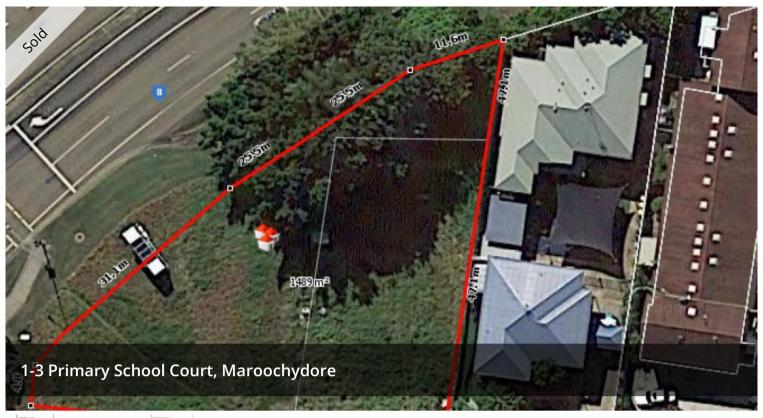

## LARGE BLOCK IN HIGHLY DESIRABLE LOCATION

This prime 1489sqm parcel of land is in the sought after high-density belt of the Maroochydore CBD. Well priced, one of the last available vacant unit sites.

To see why the sunshine coast is quickly becoming one of the top investment spots in Australia go to-

https://www.sunshinecoast.qld.gov.au/Business/Invest-in-the-Sunshine-Coast

1,489 m2

Price SOLD
Property Type Residential
Property ID 2703
Land Area 1,489 m2