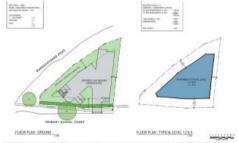

"In consultation with BRD Group, who specialise in Building Design, Interior Design, and Project Management services, the site can potentialy yield 18 x 2 bedroom and 3 X 1 bedroom units subject to council approval. Refer to plan attached."