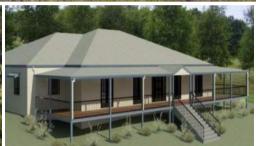

1.Proposed designs for a superb 4 bedroom home, dual living area, full length balcony and perfectly positioned to capture the magnificent rural views.

2.Approved 35 lots subdivision, stage 2 of "The Heights Estate". Block sizes ranging from 765m2, 880m2, 1650m2, 1989m2, 2600m2, 5170m2.