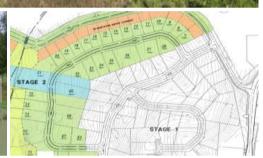

1.Proposed designs for a superb 4 bedroom home, dual living area, full length balcony and perfectly positioned to capture the magnificent rural views.

2.Approved 35 lots subdivision, stage 2 of "The Heights Estate". Block sizes ranging from 765m2, 880m2, 1650m2, 1989m2, 2600m2, 5170m2.