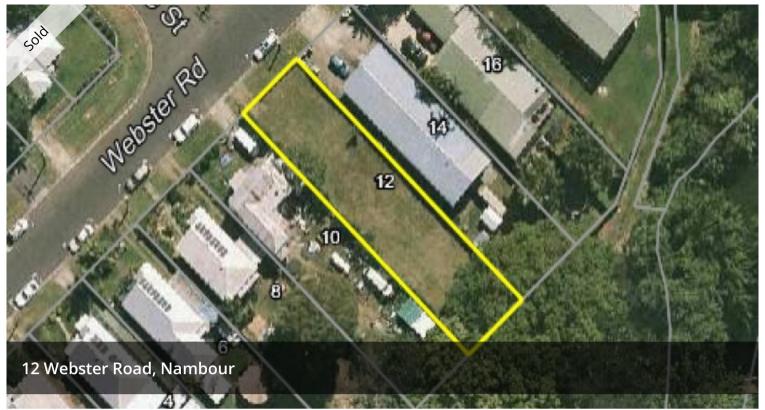

## IDEAL DUPLEX SITE - ZONED MIXED HOUSING IN CENTRAL NAMBOUR

Buyers get in quick to secure one of the few remaining duplex site in the area! Zoned mixed housing and located right in the middle of Nambour's medical precinct. With hundreds of QLD Health staff seeking accommodation close to the hospital, this stacks up as an excellent and viable long term investment.

- •622m2 Block zoned Mixed Housing (4900)
- •Centrally located in Nambour's medical precinct
- •Close to public transport, shopping centres and Schools
- •Sporting facilities, public swimming pool and parks nearby
- •Duplex plans available from lapsed DA available upon request

□ 622 m2

Price SOLD
Property Type Residential
Property ID 2709
Land Area 622 m2