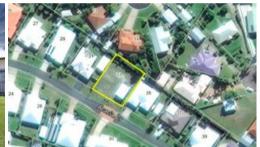

## BUILD A NEW LIFE IN TIN CAN BAY

Buyers, this block is one of the last remaining in this estate and the best value land in Tin Can Bay. Flat 660m2 block, large double shed, fenced with town services in place and ready to build. Located just minutes to schools, shops, sporting facilities but most importantly the magnificent waterways and fishing adventures on offer in Tin Can Bay.

## □ 660 m2

PriceSOLDProperty TypeResidentialProperty ID2714Land Area660 m2