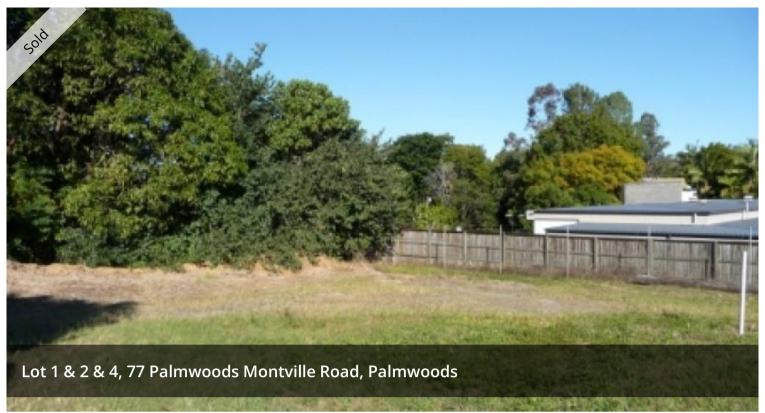

## **CALLING ALL DEVELOPERS!!!**

This 4,219sqm block of land with 2 street frontages and 3 titles would be ideal for those looking for a development opportunity.

Originally the Old Wool Factory, the family have decided to sell and move on and let this unique parcel of land in the beautiful village of Palmwoods go for future development.

## 4,219 m2

Price SOLD
Property Type Residential
Property ID 2719
Land Area 4,219 m2