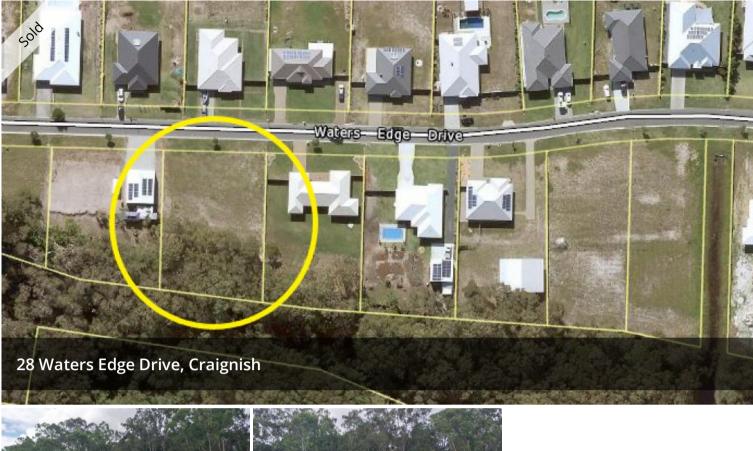

## LAND AT WATERS EDGE

Be quick to secure one of the last remaining blocks in Shearwater Estate, Craignish.

At just over half an acre (2007m2) and only a 10 minute drive to Hervey Bay's central business district, this block is priced to sell quickly.

Fully sealed road, kerbed and channelled, underground power, town water and school bus nearby.

Call Shane now for details.

The above information provided has been furnished to us by the vendor/s. We have not verified whether or not that information is accurate and do not have any belief in one way or the other in its accuracy. We do not accept any responsibility to any person for its accuracy and do no more than pass it on. All interested parties should make and rely upon their own inquiries in order to determine whether or not this information is in fact accurate.