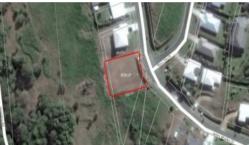

## REACHING THE HEIGHTS - 1060M2 HOME SITE!

Buyers, this huge block is one of the few remaining ¼ acre home sites remaining the "Heights Estate". Offering beautiful rural views and just minutes to Shopping centres, schools and medical facilities. House designs are available upon request – Designed by Metricon homes. The sellers have issued clear instructions – this block must be sold and all offers are very welcome!

🗔 1,060 m2

Price SOLD
Property Type Residential
Property ID 2724
Land Area 1,060 m2