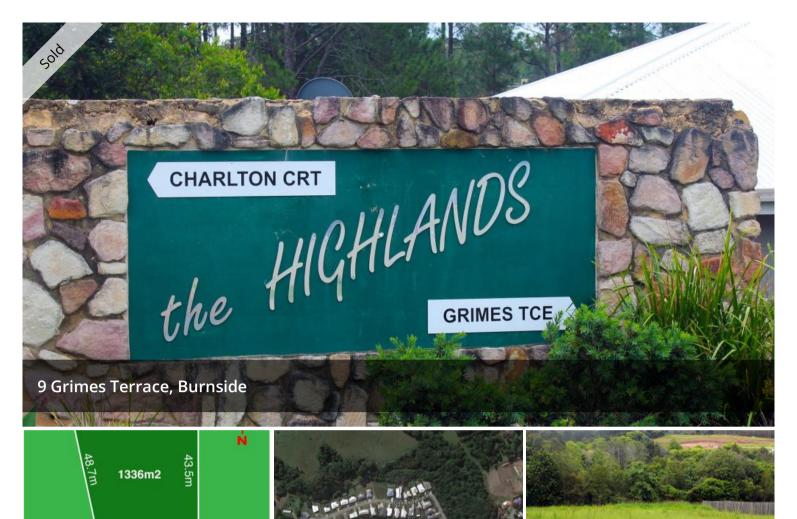

## LARGE LAND PARCEL OFFERING STUNNING HINTERLAND VIEWS

Located in "The Highlands" estate this 1,336 sqm lot is ready for a large family home or a potential dual key investment. The last block left in the street with very nice homes on either side. Offering views of the range with a green reserve in front never to be built on.

- Cleared large parcel ready for family home.
- North facing outlook
- Detail & Level Survey completed.
- Sewage and storm water at bottom end of block.
- Quiet low traffic street in a tightly-held estate.
- Wonderful opportunity for first home buyer or investor.
- Substantial and lush 1,336 sqm land parcel with views.
- Minutes to Nambour town center, hospital and public transport.