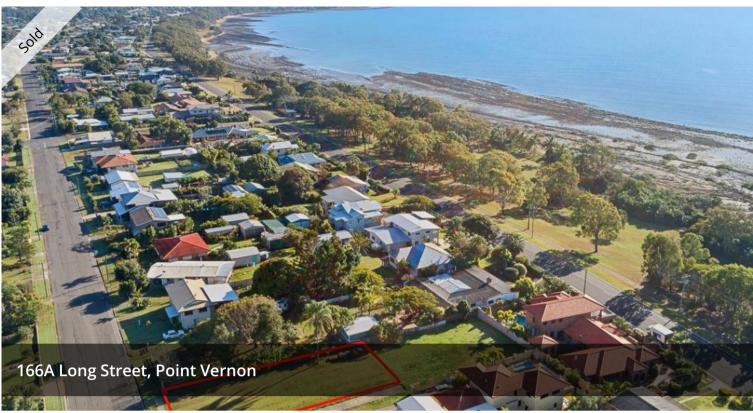

## MUST BE SOLD! REDUCED TO \$189,000

609m2 flat residential land, one street from Esplanade, Point Vernon.

This is a perfect site for those looking for a unique block of land, not in a "new" estate and so close to the waterfront in Point Vernon.

## 🗔 609 m2

| Price         | SOLD        |
|---------------|-------------|
| Property Type | Residential |
| Property ID   | 2729        |
| Land Area     | 609 m2      |