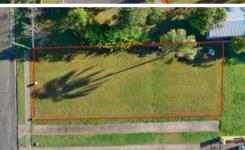

## MUST BE SOLD! REDUCED TO \$189,000

609m2 flat residential land, one street from Esplanade, Point Vernon.

This is a perfect site for those looking for a unique block of land, not in a "new" estate and so close to the waterfront in Point Vernon.

## 🗔 609 m2

| Price         | SOLD        |
|---------------|-------------|
| Property Type | Residential |
| Property ID   | 2729        |
| Land Area     | 609 m2      |