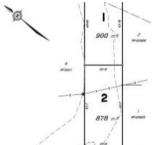

## RARE VACANT LAND CLOSE TO BEACH

Land of this size and position rarely come to the market so be quick!

- \*878m2
- \*20 metre frontage
- \*Walk to beach, schools and shops

The above information provided has been furnished to us by the vendor/s. We have not verified whether or not that information is accurate and do not have any belief in one way or the other in its accuracy. We do not accept any responsibility to any person for its accuracy and do no more than pass it on. All interested parties should make and rely upon their own inquiries in order to determine whether or not this information is in fact accurate.

2 878 m2

Price SOLD
Property Type Residential
Property ID 2734
Land Area 878 m2