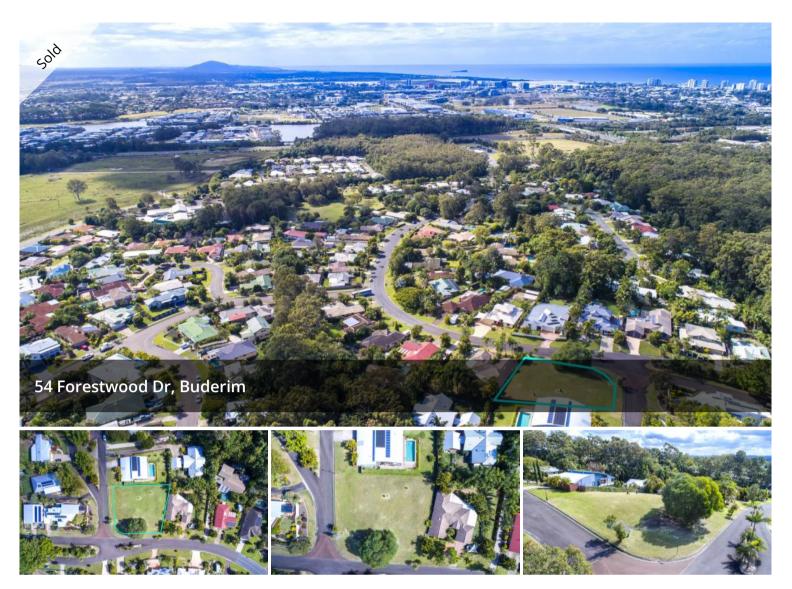

## **1217M2 JUST MINUTES FROM TOWN**

Whether you plan to build your dream home or design a quality duplex pair on this prized parcel of land, future growth is assured in this idyllic locale, mere minutes from all the daily needs and the rapidly expanding Maroochydore CBD and central Sunshine Coast Zone. Located on the North Eastern flank of Buderim mountain, on offer is almost a third of an acre boasting ocean, city and mountain views surrounded by quality homes within an exclusive estate

- Located in sought after Buderim Forest
- Positioned on the corner of Forestwood Drive and Hickory Court
- Easy access to the motorway to venture further afield in every direction
- Captivating views

## 🗔 1,217 m2

PriceSOLD for \$610,000Property TypeResidentialProperty ID2741Land Area1,217 m2