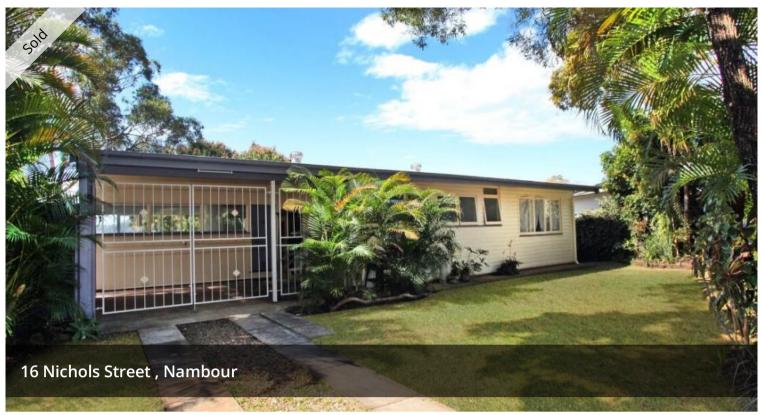

### LOCATION AND AFFORDABILITY

Ideally located in a quiet cul de sac on 916 sqm block in a popular spot of Nambour this high set level entry 3 bedroom home with timber flooring, is worth inspecting. The separate large living area has wide windows with plenty of natural light and valley views. The separate dining/kitchen area also with wide windows is open plan with kitchen meals area, electric cooking, pantry and lots of cupboard space. There is also a spacious study/sunroom with phone line connection. The 3 good size bedrooms have built-in robes with a ceiling fan in the main and tv and phone line connections. The bathroom has shower and toilet is separate.

## EXTRA FEATURES: \*

- Wood slow combustion heater for those cold winter nights
- Good size garden shed
- · Established gardens
- Barbecue area
- · Large backyard
- Huge partially concreted powered area underneath the house
- Single carport
- · Walking distance to town, hospitals and local shops