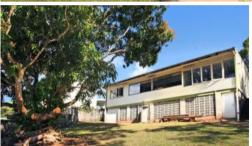

### LOCATION AND AFFORDABILITY

Ideally located in a quiet cul de sac on 916 sqm block in a popular spot of Nambour this high set level entry 3 bedroom home with timber flooring, is worth inspecting. The separate large living area has wide windows with plenty of natural light and valley views. The separate dining/kitchen area also with wide windows is open plan with kitchen meals area, electric cooking, pantry and lots of cupboard space. There is also a spacious study/sunroom with phone line connection. The 3 good size bedrooms have built-in robes with a ceiling fan in the main and tv and phone line connections. The bathroom has shower and toilet is separate.