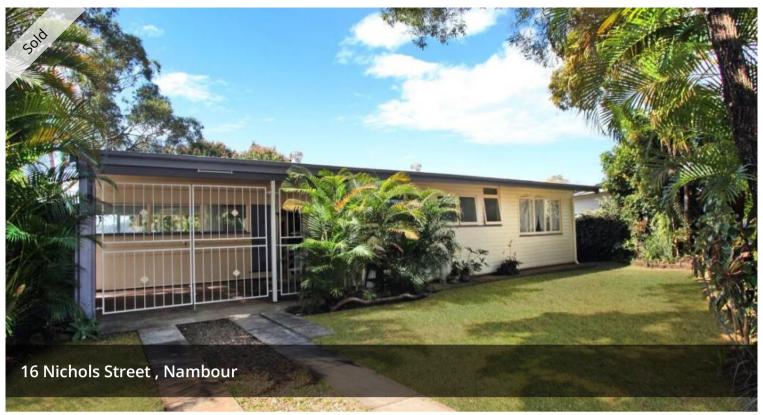

### LOCATION AND AFFORDABILITY

Ideally located in a quiet cul de sac on 916 sqm block in a popular spot of Nambour this high set level entry 3 bedroom home with timber flooring, is worth inspecting. The separate large living area has wide windows with plenty of natural light and valley views. The separate dining/kitchen area also with wide windows is open plan with kitchen meals area, electric cooking, pantry and lots of cupboard space. There is also a spacious study/sunroom with phone line connection. The 3 good size bedrooms have built-in robes with a ceiling fan in the main and tv and phone line connections. The bathroom has shower and toilet is separate.