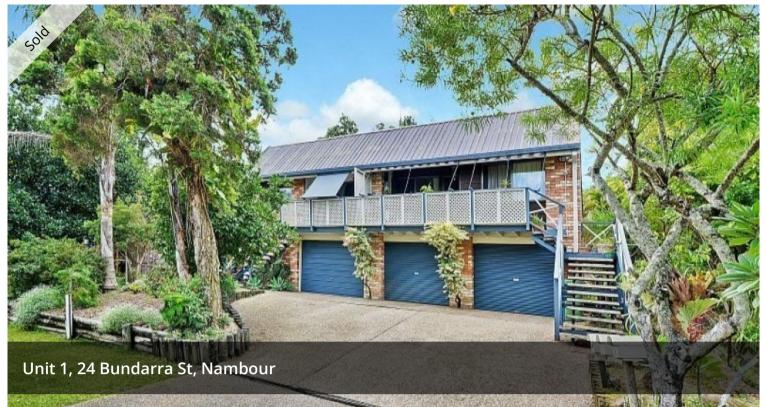

## FULLY RENOVATED – SMALL COMPLEX – LOW OUTGOINGS

Submit all offers for an immediate sale ... Positioned in a small complex of only 3 units, this beautifully renovated 2 bedroom unit is an easy stroll to Nambour CBD, Coles shopping precinct & railway.

Fully renovated throughout with new kitchen, bathroom, floor coverings and freshly painted throughout. The complex has also been recently upgraded with a new roof and guttering as well. Tiled balcony offers elevated district views and cooling breezes. The property also comes with a lockup garage.

## ₽ 2 念 1 🗗 1

Price SOLD for \$215,000
Property Type Residential

Property ID 2914