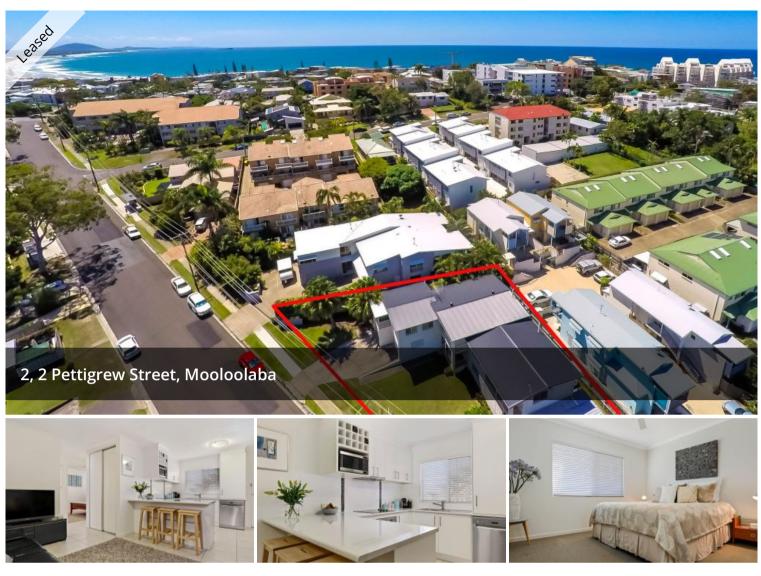

## **MOOLOOLABA MAGIC!**

Positioned perfectly within easy walking distance of the iconic beaches, cafes and restaurants of both Mooloolaba and Alexandra Headlands.

This single level two bedroom unit presents a tiled open plan living area that greets you. The entry is spacious and adjoins a well appointed kitchen equipped with modern appliances, breakfast bar and ample cupboard and bench space for the cook.

The front verandah enjoys great privacy, a leafy outlook and is an ideal place to bbq or sit & relax given the cool ocean breeze that normally blows.

Inside the unit has a real homely feel and benefits from good levels of natural light plus a newly installed air conditioning unit for the rare occasions that the pre mentioned breeze isn't present.

Both bedrooms are a great size and feature built in wardrobes, recently laid carpet and ceiling fans. while outside, a single lock up garage provides secure car accommodation as well as extra storage space.

We all know about the beaches, but with quality amenities, parks and conveniences such as Velo Café, the Emerald Woods complex and Mooloolaba Coles at you doorstep, plus simple access to the Sunshine Motorway for those longer trips north and south, you just can't go wrong 🛱 2 🛣 1 🛱 1